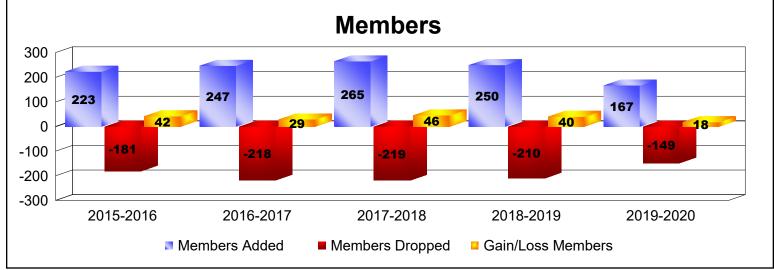

District 102 W As of June 2020 Cumulative

| Year      | New<br>Clubs | Dropped<br>Clubs | Gain/<br>Loss<br>Clubs | New<br>Members | Charter<br>Members | Reinstate<br>Members | Transfer<br>Members | Total<br>Member<br>Added | Total<br>Members<br>Dropped | Gain/<br>Loss<br>Members |
|-----------|--------------|------------------|------------------------|----------------|--------------------|----------------------|---------------------|--------------------------|-----------------------------|--------------------------|
| 2015-2016 | 0            | 0                | 0                      | 186            | 11                 | 14                   | 12                  | 223                      | -181                        | 42                       |
| 2016-2017 | 1            | 0                | 1                      | 206            | 23                 | 6                    | 12                  | 247                      | -218                        | 29                       |
| 2017-2018 | 2            | 0                | 2                      | 188            | 60                 | 12                   | 5                   | 265                      | -219                        | 46                       |
| 2018-2019 | 1            | 0                | 1                      | 202            | 32                 | 3                    | 13                  | 250                      | -210                        | 40                       |
| 2019-2020 | 0            | 0                | 0                      | 146            | 3                  | 7                    | 11                  | 167                      | -149                        | 18                       |
| Average   | 1            | 0                | 1                      | 186            | 26                 | 8                    | 11                  | 230                      | -195                        | 35                       |