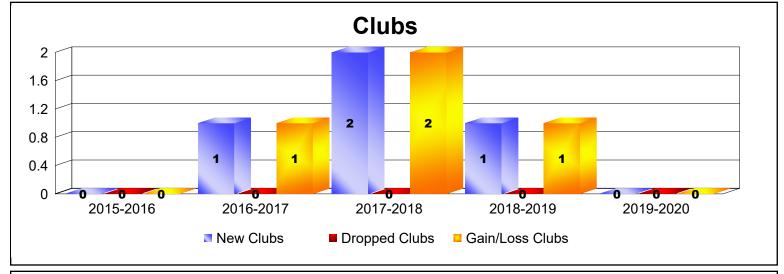

District 102 W As of June 2020 Cumulative

| Year      | New<br>Clubs | Dropped<br>Clubs | Gain/<br>Loss<br>Clubs | New<br>Members | Charter<br>Members | Reinstate<br>Members | Transfer<br>Members | Total<br>Member<br>Added | Total<br>Members<br>Dropped | Gain/<br>Loss<br>Members |
|-----------|--------------|------------------|------------------------|----------------|--------------------|----------------------|---------------------|--------------------------|-----------------------------|--------------------------|
| 2015-2016 | 0            | 0                | 0                      | 186            | 11                 | 14                   | 12                  | 223                      | -181                        | 42                       |
| 2016-2017 | 1            | 0                | 1                      | 206            | 23                 | 6                    | 12                  | 247                      | -218                        | 29                       |
| 2017-2018 | 2            | 0                | 2                      | 188            | 60                 | 12                   | 5                   | 265                      | -219                        | 46                       |
| 2018-2019 | 1            | 0                | 1                      | 202            | 32                 | 3                    | 13                  | 250                      | -210                        | 40                       |
| 2019-2020 | 0            | 0                | 0                      | 146            | 3                  | 7                    | 11                  | 167                      | -149                        | 18                       |
| Average   | 1            | 0                | 1                      | 186            | 26                 | 8                    | 11                  | 230                      | -195                        | 35                       |